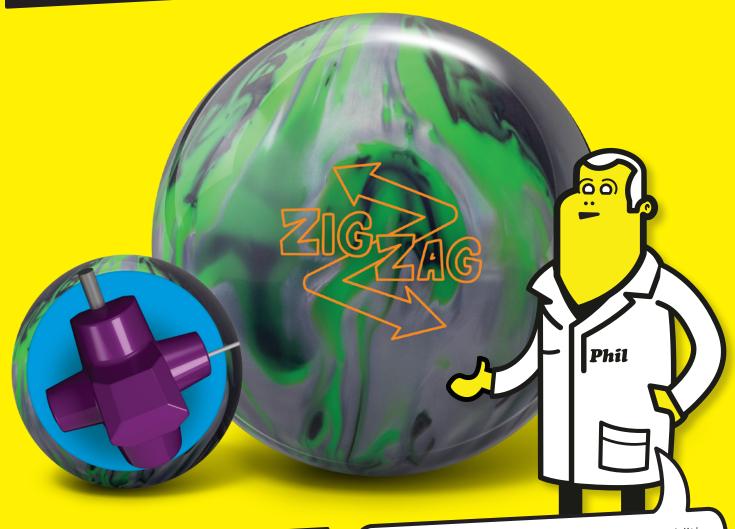

## **ZIGZAG**<sup>™</sup>

**LEVEL** Top Shelf

PART NUMBER 60-108063-93X

COLOR Black / Silver / Lime

CORE ZigZag Asymmetric

COVERSTOCK HK22 - HyperKinetic

COVER TYPE Hybrid Reactive

**FINISH** 500, 1000, 1500 Siaair

/ Factory Compound

WARRANTY Two years from purchase date

|      | 16LB  | 15LB  | 14LB  |
|------|-------|-------|-------|
| RG   | 2.510 | 2.501 | 2.517 |
| DIFF | 0.040 | 0.045 | 0.045 |
| ASY  | 0.014 | 0.015 | 0.015 |

Radical is very excited to announce a new addition to the Top Shelf lineup, the **ZigZag**. We used our new core development system (originally used to develop the Outer Limits and the new Katana line) to predict core motion and dial in specific desired performance characteristics. Using this new program and the best coverstock in the industry HK22, we have created the **ZigZag**.