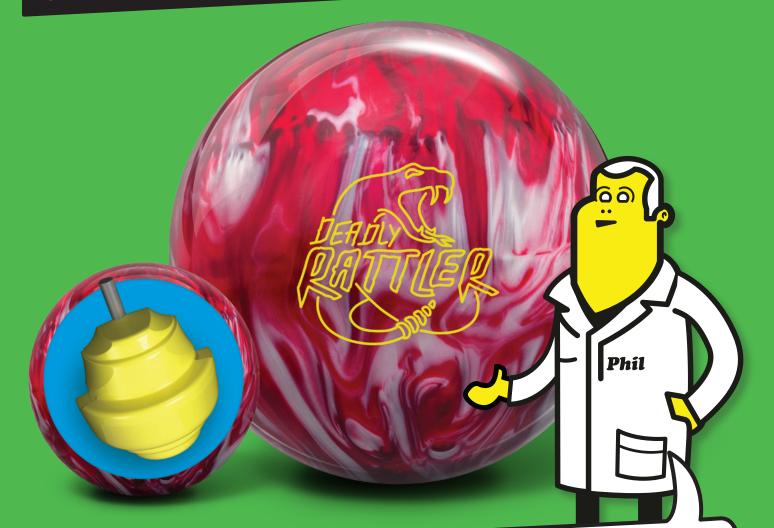

## DEADLY RATTLER™

LEVEL Reliable PART NUMBER 60-108023-93X COLOR Red / Silver CORE Rattler Symmetric COVERSTOCK HK22 - HyperKinetic COVER TYPE Pearl Reactive FINISH 500, 1000, 1500 Siaair / Factory Compound WARRANTY Two years from purchase date

|    | 16LB  | 15LB  | 14LB  | 13LB  | 12LB  |
|----|-------|-------|-------|-------|-------|
| RG | 2.493 | 2.480 | 2.496 | 2.574 | 2.597 |
|    | 0.030 | 0.035 | 0.035 | 0.040 | 0.040 |

The Deadly Rattler is a pearl version of the original Rattler but now features the new HK22 (Hyperkinetic 22). This cover is setting a new standard by which all coverstocks are being measured. With the addition of the HK22 cover, the Deadly Rattler offers a cleaner projection through the front part of the lane and a sharper continuous down-lane motion than the original Rattler.