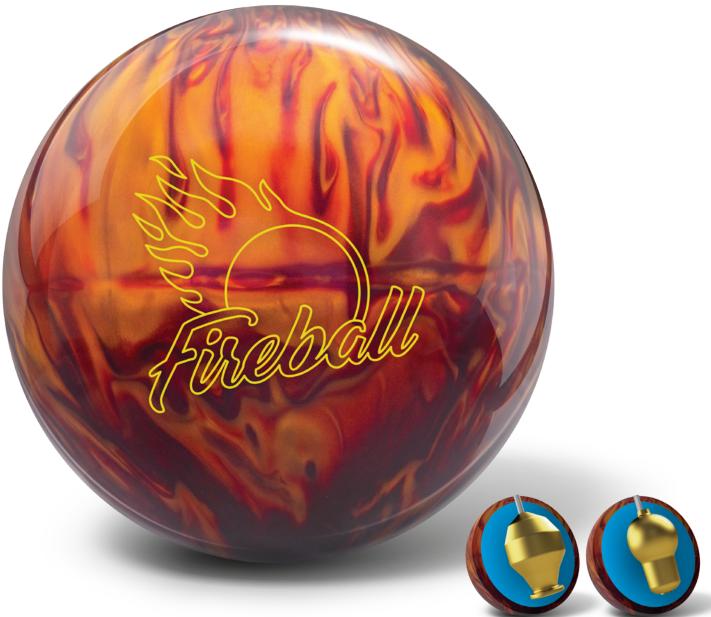

## **EBONITE.COM**

**PERFORMANCE:** Affordable **PART NUMBER:** 60-108005-93X **COLOR:** Red / Gold **CORE:** Fireball COVERSTOCK: HK22 - GB10.7 Pearl **COVER TYPE:** Pearl Reactive

FINISH: 500, 1000, 1500 Siaair / Factory Compound WEIGHTS: 16-10 Pounds LANE CONDITION: Light to medium oil **REACTION:** Skid / Flip WARRANTY: Two years from purchase date