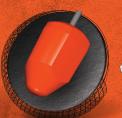

## RAW HAMMER" - PURPLE / PINK / SILVER

**PERFORMANCE: Lower Mid** 

**CORE: Raw Hammer COVERSTOCK: Juiced Pearl** 

**COVER TYPE: Pearl Reactive** 

FINISH: 500, 1000, 2000 Siaair / Crown Factory Polish

COLOR: Purple / Pink / Silver WEIGHTS: 16-10 Pounds