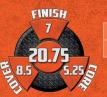

LANE CONDITION: Light to medium oil

**REACTION: Skid / Flip** 

**WARRANTY:** Two years from purchase date

Nothing Hits Like A Hammer.®

|  |      | 16 lb | 15 lb | 14 lb | 13 lb | 12 lb | 11 lb | 10 lb |  |
|--|------|-------|-------|-------|-------|-------|-------|-------|--|
|  | RG   | 2.543 | 2.537 | 2.554 | 2.585 | 2.608 | 2.769 | 2.800 |  |
|  | DIFF | 0.033 | 0.038 | 0.038 | 0.040 | 0.040 | 0.002 | 0.002 |  |