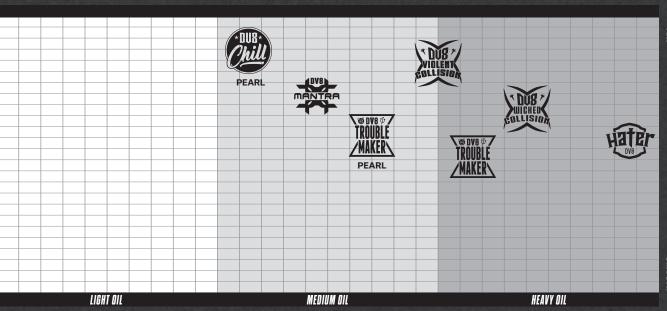

WEIGHTS 16-12 lbs.

HOOK 300

LENGTH 155

**PERFORMANCE** Length with strong backend

LANE CONDITION Medium oil

**BALL MAINTENANCE** To reduce oil absorption and remove dirt from the surface of the ball, clean your ball with Power House Ball Cleaner immediately after each session.