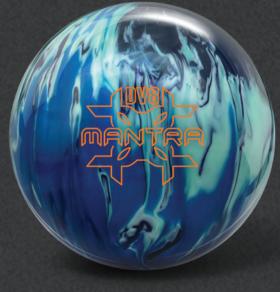

MANTRA™

LEVEL \$\$\$\$\$

**PART NUMBER** 60-108243-93X

**GOLOR** Black / Mint / Blue

**CORE** Mantra

**COVERSTOCK** HK22 - Inciter Xtreme

**GOVER TYPE** Hybrid Reactive

FINISH 500, 1000, 1500 Siaair / Factory Compound

WEIGHTS 16-12 lbs.

HOOK 300

LENGTH 155

**PERFORMANCE** Length with strong backend

LANE CONDITION Medium oil

**BALL MAINTENANCE** To reduce oil absorption and remove dirt from the surface of the ball, clean your ball with Power House Ball Cleaner immediately after each session.

**WARRANTY** Two years from purchase date

|      | 16 lb | 15 lb | 14 lb | 13 lb | 12 lb |
|------|-------|-------|-------|-------|-------|
|      |       |       | 2.506 |       |       |
|      |       |       | 0.047 |       |       |
| DIFF | 0.011 | 0.011 | 0.011 | 0.014 | 0.014 |