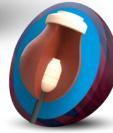

DYNAMICORE

APPROVED

16-14 lb.

13-12 lb.

|      | 16 lb | 15 lb | 14 lb | 13 lb | 12 lb |
|------|-------|-------|-------|-------|-------|
| RG   | 2.511 | 2.501 | 2.532 | 2.582 | 2.605 |
| DIFF | 0.041 | 0.047 | 0.047 | 0.042 | 0.042 |