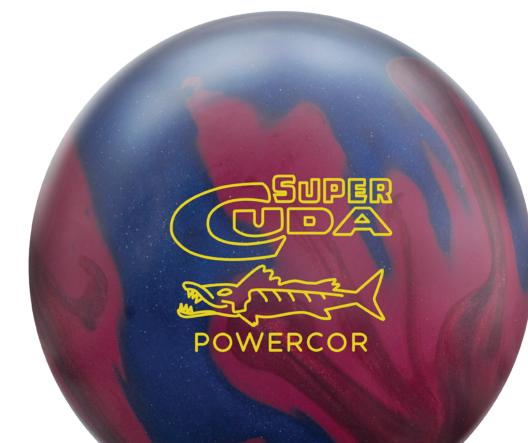

## SUPER CUDA POWERCOR™

| SERIES:         | High - Cuda                  |  |  |
|-----------------|------------------------------|--|--|
| PART NUMBER:    | 60-108223-93X                |  |  |
| COLOR:          | Burgundy / Maroon / Blue     |  |  |
| CORE:           | Cuda PowerCOR                |  |  |
| COVERSTOCK:     | Formula 1 Hybrid             |  |  |
| COVER TYPE:     | Hybrid Reactive              |  |  |
| FINISH:         | 500, 2000 Siaair Micro Pad   |  |  |
| WEIGHTS:        | 16-12 Pounds                 |  |  |
| LANE CONDITION: | Medium to heavy oil          |  |  |
| REACTION:       | Strong overall hook          |  |  |
| WARRANTY:       | Two years from purchase date |  |  |