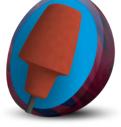

DYNAMICORE

APPROVED

16-14 lb.

13-12 lb.

|      | 16 lb | 15 lb | 14 lb | 13 lb | 12 lb |
|------|-------|-------|-------|-------|-------|
| RG   | 2.511 | 2.501 | 2.532 | 2.582 | 2.605 |
| DIFF | 0.041 | 0.047 | 0.047 | 0.042 | 0.042 |