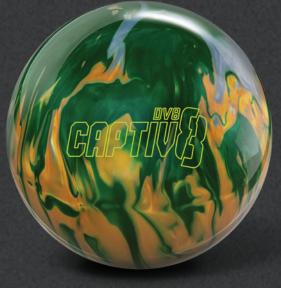

**CAPTIV8™** 

LEVEL sss

**PART NUMBER** 60-106893-93X

**GOLOR** Gold / Silver / Emerald

**CORE** Captiv8

**COVERSTOCK** HK22 - Inciter Pearl

**GOVER TYPE** Pearl Reactive

FINISH 500, 1000, 1500 Siaair / Crown Factory Compound