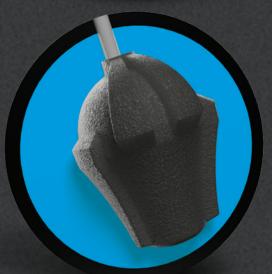

**WARRANTY** Two years from purchase date

2.540 2.548 2.582 2.605 DIFF 0.042

DYNAMICO

HOOK POTENTIAL

LOW MEDIUM HIGH