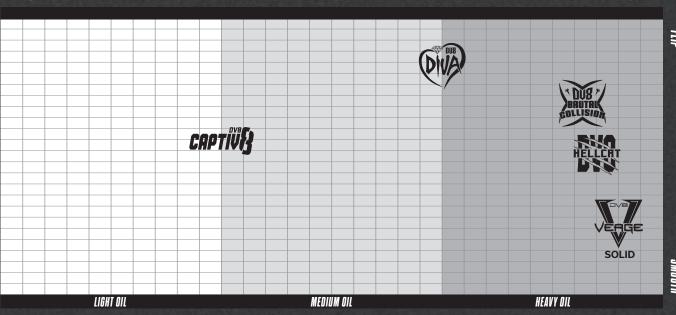

WEIGHTS 16-12 lbs.

**HOOK** 240

LENGTH 180

**PERFORMANCE** Length with strong backend

LANE CONDITION Medium to light oil

**BALL MAINTENANCE** To reduce oil absorption and remove dirt from the surface of the ball, clean your ball with Ultimate Black Magic Rejuvenator immediately after each session.