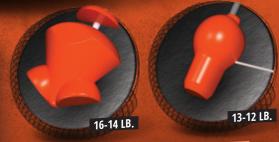

Compound

WEIGHTS: 16-12 Pounds

LANE CONDITION: Medium to heavy oil **REACTION:** Aggressive midlane and backend WARRANTY: Two years from purchase date

|      | 16 lb | 15 lb | 14 lb | 13 lb | 12 lb |
|------|-------|-------|-------|-------|-------|
| D.C  | 2.510 | 2 500 | 2.500 | 2.589 | 2.612 |
| KG   | 0.048 | 0.058 | 0.056 | 0.043 | 0.043 |
| DIFF | 0.048 | 0.036 | 0.030 | 0.011 | 0.011 |
| ASY  | 0.015 | 0.016 | 0.016 | 0.011 | 0.011 |