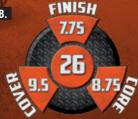

Compound

WEIGHTS: 16-12 Pounds

LANE CONDITION: Medium to heavy oil **REACTION:** Aggressive midlane and backend WARRANTY: Two years from purchase date

|      | 16 lb | 15 lb | 14 lb | 13 lb | 12 lb |
|------|-------|-------|-------|-------|-------|
| D.C  | 2.510 | 2 500 | 2.500 | 2.589 | 2.612 |
| KG   | 0.048 | 0.058 | 0.056 | 0.043 | 0.043 |
| DIFF | 0.048 | 0.036 | 0.030 | 0.011 | 0.011 |
| ASY  | 0.015 | 0.016 | 0.016 | 0.011 | 0.011 |