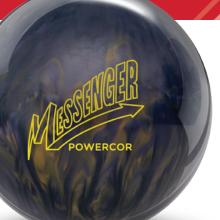

## MESSENGER POWERCOR PEARL™ COLUMBIA300.COM

PERFORMANCE: Advanced - Messenger COLOR: Black / Gold

COVERSTOCK: HK22 - Reflex Pearl

**COVER TYPE:** Pearl Reactive

**CORE**: Messenger PowerCOR

FINISH:

FINISH: 500, 1000, 2000 Siaair /

Factory Compound

WEIGHTS: 16-10 Pounds

LANE CONDITION: Light to medium oil

REACTION: Skid / Flip

|      | WARRANTY: |       |       | two years from purchase date |       |       |       |
|------|-----------|-------|-------|------------------------------|-------|-------|-------|
|      | 16 lb     | 15 lb | 14 lb | 13 lb                        | 12 lb | 11 lb | 10 lb |
| RG   | 2.524     | 2.515 | 2.531 | 2.582                        | 2.605 | 2.769 | 2.800 |
| DIEE | 0.040     | 0.040 | 0.040 | 0.042                        | 0.042 | 0.000 | 0.000 |