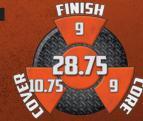

WEIGHTS: 16-12 Pounds LANE CONDITION: Heavy oil **REACTION:** Strong overall hook

**WARRANTY:** Two years from purchase date

|     | 16 lb | 15 lb | 14 lb | 13 lb | 12 lb |
|-----|-------|-------|-------|-------|-------|
| RG  | 2.517 | 2.505 | 2.550 | 2.597 | 2.593 |
|     | 0.047 |       |       |       |       |
| ASY | 0.019 | 0.021 | 0.017 | 0.014 | 0.014 |
| AST | 0.013 | 0.02  |       |       |       |