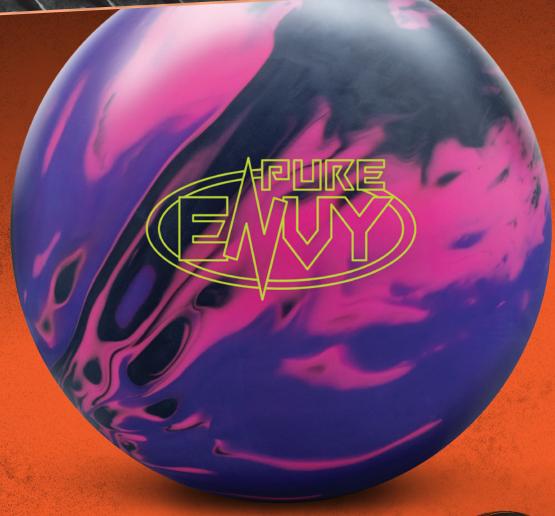

## REEN

PERFORMANCE: High

PART NUMBER: 60-108241-93X **COLOR:** Black / Pink / Purple

**CORE:** Launcher

COVERSTOCK: HK22 - Cohesion Hybrid

**COVER TYPE:** Hybrid Reactive FINISH: 500, 2000 Siaair Micro Pad

WEIGHTS: 16-12 Pounds LANE CONDITION: Heavy oil **REACTION:** Strong overall hook

**WARRANTY:** Two years from purchase date

|     | 16 lb | 15 lb | 14 lb | 13 lb | 12 lb |
|-----|-------|-------|-------|-------|-------|
| RG  | 2.517 | 2.505 | 2.550 | 2.597 | 2.593 |
|     | 0.047 |       |       |       |       |
| ASY | 0.019 | 0.021 | 0.017 | 0.014 | 0.014 |
| AST | 0.013 | 0.02  |       |       |       |