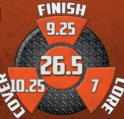

HAMMERBOWLING.COM

|      |       | 16-14 LB |       | 13    |       |  |
|------|-------|----------|-------|-------|-------|--|
|      | 16 lb | 15 lb    | 14 lb | 13 lb | 12 lb |  |
| RG   | 2,485 | 2.472    | 2.489 | 2.597 | 2.593 |  |
| DIFF | 0.032 | 0.036    | 0.036 | 0.041 | 0.041 |  |
| ASY  | 0.011 | 0.012    | 0.012 | 0.014 | 0.014 |  |