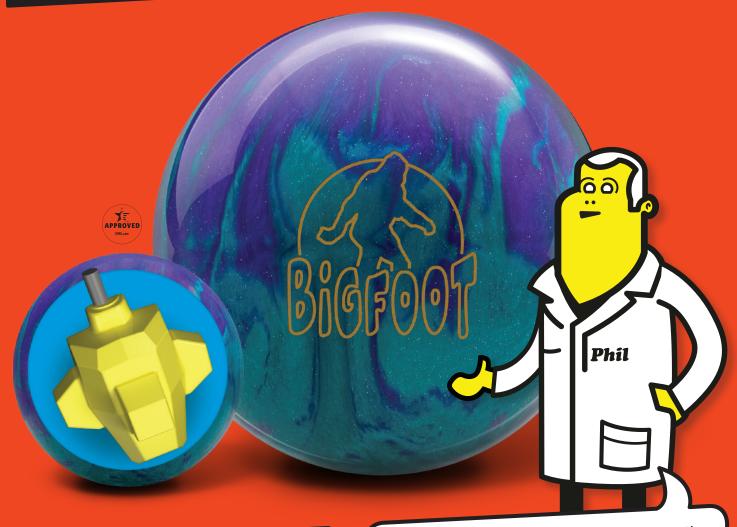

## BIGFOOT™

LEVEL Reliable

PART NUMBER 60-106688-93X

**COLOR** Indigo / Jade

CORE Symmetric (DynamiCore)

COVERSTOCK TP-1+

COVER TYPE Pearl Reactive

FINISH 500, 1000, 1500 Siaair /

Crown Factory Compound

WARRANTY Two years from purchase date

16LB15LB14LB13LB12LBRG2.4812.4682.4842.5742.597DIFF0.0470.0530.0530.0400.040

Our number one selling symmetrical ball was the Squatch. Here we have made significant changes to the Squatch technology; we reconfigured and reengineered the original Squatch core to produce a new and improved version called Bigfoot.