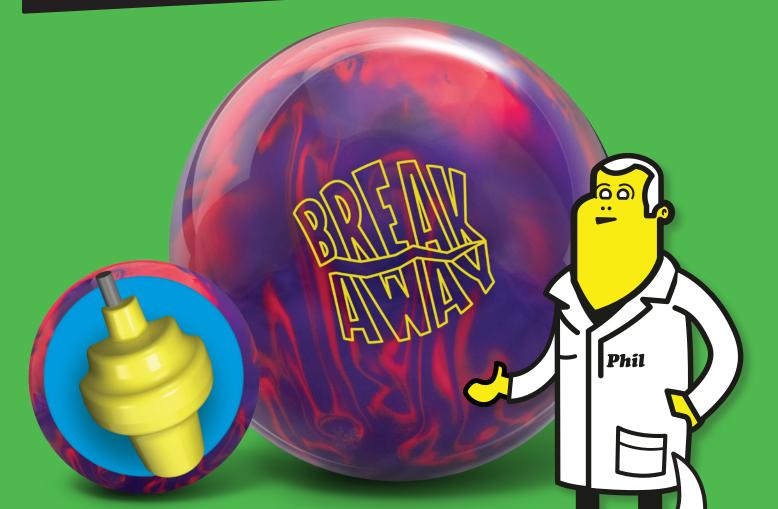

## BREAKAWAY

LEVEL Reliable PART NUMBER 60-108075-93X COLOR Red / Purple CORE Breakaway Symmetric COVERSTOCK HK22 - HyperKinetic+

COVER TYPE Solid Reactive

FINISH 500, 1000, 1500 Siaair / Factory Compound

The **Breakaway** has an RG of 2.528 and a differential of 0.041. This combination of core dynamics and HK22 Solid, which is polished, yields a very definitive backed reaction. Our goal was to create a symmetrical ball with a massive backend motion while increasing the hook window to be sure it has plenty of continuation. The **Breakaway** hits the Radical target of increasing backend motion and maintaining continuation through the pins. Combining the **Breakaway** symmetrical core with the HK22 polished solid cover, you get great performance and a great shelf appeal.